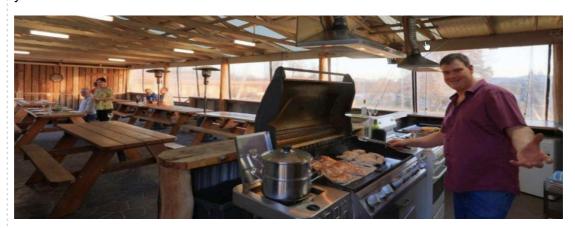

### After Breakfast

Visit the National Transport Museum followed by a Barbeque Lunch.