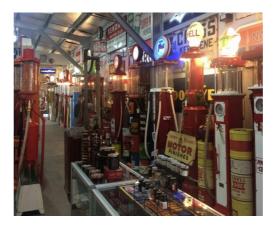

#### After Lunch

Travel via the Gwydir Highway to Glen Innes, where we will visit a display of more than 120 Petrol Pumps and other Memorabilia.