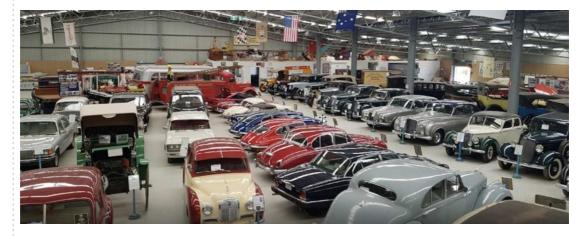

### After Breakfast

Visit the National Transport Museum followed by a Barbeque Lunch.