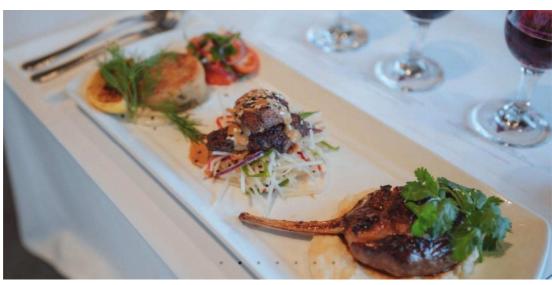

#### Dinner at 'The Union Inverell', 79 Otho Street, Inverell

Two course meal (mains and dessert) including tea and coffee. Complimentary Garlic Bread and olives to share upon arrival.

#### Mains:

- 250gm Scotch Fillet with Irish potatoes and rosemary jus.
- Grilled Barramundi with citrus salad and lemon butter sauce.
- Grilled chicken with mushroom risotto.

#### Dessert:

- Sticky Date pudding
- Sago Pudding with lychee and dates.

NOTE: Special Dietary Requirements will be catered for as long as they are noted on your reservation form.