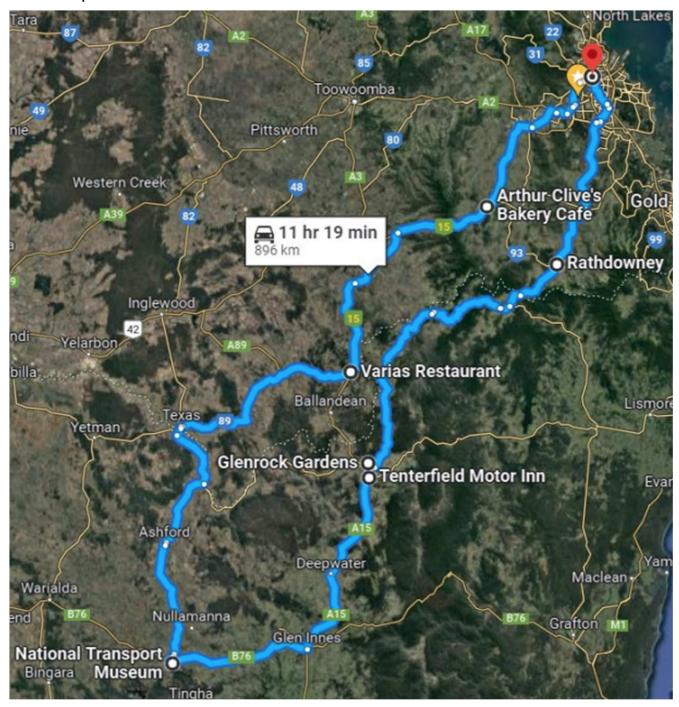

# Inverell Weekend Run

Saturday 30th September to Monday October 2nd 2 nights / 3 days

Total Distance: 896 km - Driving Time (excluding stops): 11 hours 19 minutes over 3 days

# Itinerary

| DAY ONE: | Saturday 30 September - Brisbane to Inverell  Total Distance – 446 km Driving Time (excluding stops) 5 hours 15 minutes                                                                            |
|----------|----------------------------------------------------------------------------------------------------------------------------------------------------------------------------------------------------|
| 10:00am  | Travel via Cunningham Highway (15) to meet at the Aratula Roadside Rest Area, opposite Arthur Clive's Bakery Café at 10:00am.  Distance from Brisbane CBD: 92 km – Driving time: 1 hour 5 minutes. |
| 10:30am  | Depart and continue on Cunningham Highway to Stanthorpe.  Distance: 125 km – Driving Time 1 hour 30 minutes                                                                                        |
| 12:30pm  | Lunch at Queensland College of Wine and Tourism.  Varias Restaurant – 22 Caves Road, Stanthorpe.                                                                                                   |

#### After Lunch

Travel via Highway 89 to Texas, then via Bruxner Way and turn right onto Bonshaw Road, to Ashford. Turn left into Ely Street and right onto Ashford Road to Inverell.

Distance: 229 km - Driving Time 2 hours 40 minutes

## Sunday 1st October - Inverell to Tenterfield

Total Distance – 159 km Driving Time (excluding stops) 1 hours 47 minutes.

#### After Activity

Travel via Highway A15 to Tenterfield where we will stay overnight at the **Tenterfield Motor Inn**.

#### Monday 2nd October - Tenterfield to Brisbane.

Total Distance: 282 km – Driving Time (excluding stops) 3 hours 51 minutes via Mt Lindesay Highway.

*Optional* direct route: Tenterfield to Brisbane via New England Highway, Warwick and Rathdowney. Distance: 278 km – Driving Time 3 hours 20 minutes.

# Route Map